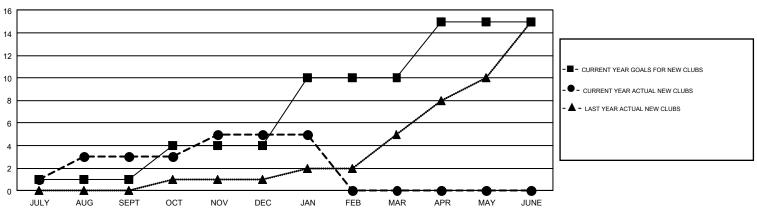

## GMT Constitutional Area 4, Group C

GMT: MIKLOS HORVATH

REPORT DOES NOT INCLUDE CLUBS IN UNDISTRICTED AREAS.

| Clubs         |               |             |               | Members               |                           |                         |                                              |  |
|---------------|---------------|-------------|---------------|-----------------------|---------------------------|-------------------------|----------------------------------------------|--|
|               | RESULTS FO    | R 2017-2018 |               | RESULTS FOR 2017-2018 |                           |                         |                                              |  |
| QUARTER       | NEW CLUB GOAL | NEW CLUBS   | DROPPED CLUBS | QUARTER               | MEMBER GROWTH NET<br>GOAL | MEMBER GROWTH<br>ACTUAL | DROPPED MEMBERS ACTUAL (including transfers) |  |
| JULY/AUG/SEPT | 1             | 3           | 2             | JULY/AUG/SEPT         | -6                        | 155                     | 185                                          |  |
| OCT/NOV/DEC   | 3             | 2           | 4             | OCT/NOV/DEC           | 55                        | 131                     | 281                                          |  |
| JAN/FEB/MAR   | 6             | 0           | 0             | JAN/FEB/MAR           | 139                       | 48                      | 71                                           |  |
| APR/MAY/JUNE  | 5             | 0           | 0             | APR/MAY/JUNE          | 76                        | 0                       | 0                                            |  |